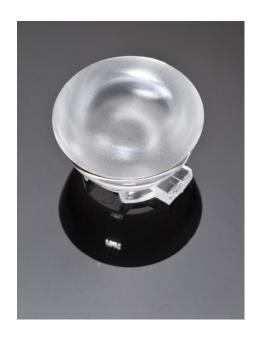

## **DETAILS**

Product Number C10449\_TINA-W

Family Tina2
Type Lens
Color clear
Diameter 16,0 mm
Height 8,6 mm
Style round
Optic Material PMMA

**Holder Material** 

Fastening glue

**Status** production ready