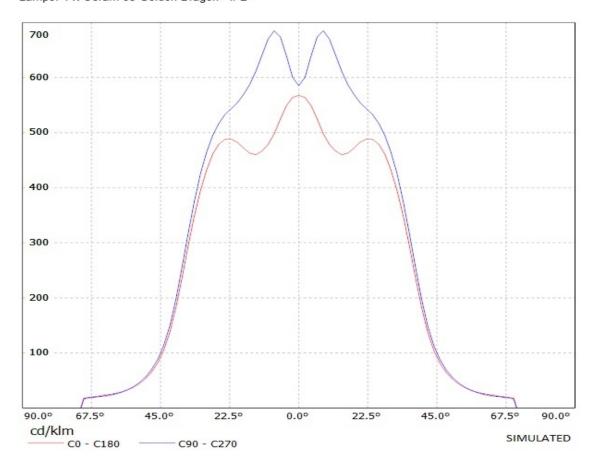

## **OPTICAL PROPERTIES**

Viewing Light Effi-

LED Angle Beam ciency cd/lm Connector

Golden Dragon+ 71 deg Wide 89 % 0.550 -

## Ledil Oy C10449\_Tina-O-Plus-W\_GD+ C10449\_Tina-O-Plus-W\_GD+ / LDC (Linear)

Luminaire: Ledil Oy C10449\_Tina-O-Plus-W\_GD+ C10449\_Tina-O-Plus-W\_GD+ Lamps: 1 x Osram-os Golden Dragon+  $f\!f^\circ B$ 

Luminaire: Ledil Oy C10449\_Tina-O-Plus-W\_GD+ C10449\_Tina-O-Plus-W\_GD+ Lamps: 1 x Osram-os Golden Dragon+ ff°B

| NOTE: The typical diverged tolerance. The typical tot is half of the peak value. | gence will be change<br>al divergence is the f | d by different color, oull angle measured w | chip size and chip position<br>here the luminous intensity | 1 |
|----------------------------------------------------------------------------------|------------------------------------------------|---------------------------------------------|------------------------------------------------------------|---|
|                                                                                  |                                                |                                             |                                                            |   |
|                                                                                  |                                                |                                             |                                                            |   |
|                                                                                  |                                                |                                             |                                                            |   |
|                                                                                  |                                                |                                             |                                                            |   |
|                                                                                  |                                                |                                             |                                                            |   |
|                                                                                  |                                                |                                             |                                                            |   |
|                                                                                  |                                                |                                             |                                                            |   |