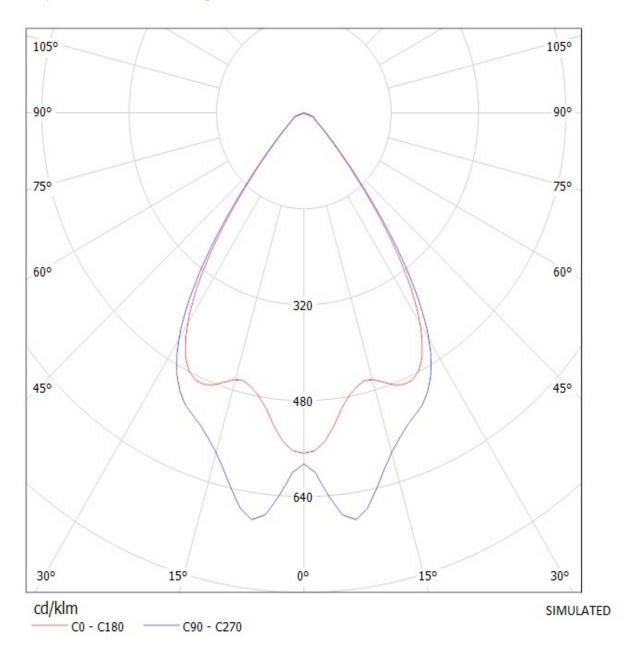

## **OPTICAL PROPERTIES**

Viewing Light Effi-

LED Angle Beam ciency cd/lm Connector

Golden Dragon+ 71 deg Wide 89 % 0.550 -

## Ledil Oy C10449\_Tina-O-Plus-W\_GD+ C10449\_Tina-O-Plus-W\_GD+ / LDC (Linear)

Luminaire: Ledil Oy C10449\_Tina-O-Plus-W\_GD+ C10449\_Tina-O-Plus-W\_GD+ Lamps: 1 x Osram-os Golden Dragon+  $f\!f^\circ B$ 

Luminaire: Ledil Oy C10449\_Tina-O-Plus-W\_GD+ C10449\_Tina-O-Plus-W\_GD+ Lamps: 1 x Osram-os Golden Dragon+ ff°B

| NOTE: The typical diverged tolerance. The typical tot is half of the peak value. | gence will be change<br>al divergence is the f | d by different color, oull angle measured w | chip size and chip position<br>here the luminous intensity | 1 |
|----------------------------------------------------------------------------------|------------------------------------------------|---------------------------------------------|------------------------------------------------------------|---|
|                                                                                  |                                                |                                             |                                                            |   |
|                                                                                  |                                                |                                             |                                                            |   |
|                                                                                  |                                                |                                             |                                                            |   |
|                                                                                  |                                                |                                             |                                                            |   |
|                                                                                  |                                                |                                             |                                                            |   |
|                                                                                  |                                                |                                             |                                                            |   |
|                                                                                  |                                                |                                             |                                                            |   |