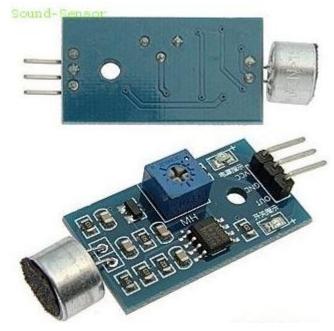

## Sound-Sensor

Sensitivity Control Potentiometer Sound Detection Sensor Module Sound Sensor car Features:

100% Brand new and high quality

Size: About 32mm\*17mm\*15mm(length\*width\*height)
Main Chip: LM393, Electret condenser microphone

Working Voltage: DC 4-6V Signal output indication Single channel signal output

The output effective signal is low level

When there is sound, output low level and the signal lights

Can be used for Acoustic control light; give sound and light alarm working with

Photosensitive sensor

Note: The Maximum induction distance is 0.5M

Package Included:

1 x Sensitivity Control Potentiometer Sound Detection Sensor Module Sound Sensor car

**RUI CHI**