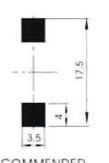

## **DIMENSIONS: (Unit: mm)**

SFM-TERMINAL VERSION

RECOMMENDED SMD FOOT PATTERN

| ELECTRICAL SPECIFICATIONS :    |                                                 |
|--------------------------------|-------------------------------------------------|
| Model No.                      | SFM-1440                                        |
| Min. Sound Pressure Level (dB) | 75 /4.0kHz /5V <sub>P-P</sub> Square Wave /10cm |
| Capacitance at 1000Hz (nF)     | 10 ± 30%                                        |
| Allowable Input Voltage (VP-P) | 20                                              |
| Max. Consumption (mA)          | 2 /4.0kHz /5V <sub>P-P</sub> Square Wave        |
| Resonant Frequency (kHz)       | 4.0 ± 0.3                                       |
| Operating Temperature (°C)     | -20 ~ +85                                       |
| Case Material/Colour           | PPS/Black                                       |
| Weight (g)                     | 1.1                                             |
| PACKING INFORMATION:           |                                                 |
| Packing                        | 10000 pcs per export carton                     |
| Carton Size                    | 50.5 X 29 X 16 cm                               |
| G. Weight                      | 16.4 kgs                                        |
| N. Weight                      | 11 kgs                                          |
| N. Weight                      | 11 kgs                                          |