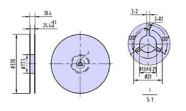

## PACKING INFORMATION:

The design for such tape packing was executed under standard

IEC -286-3 The material of the tape is polystyrene in black color. detailed

DIMENSIONS OF THE ROLLING PLATE: The material of the rolling plate is in paper;

The dimensions of the rolling plate are as below:

PACKING DIMENSIONS AND QUANTITY:

- The rolling plate is put into a 340X335X35mm inner packing box and is packed with 650 pcs of the transducer per plate.
- The dimension of the outer carton is 400X350X350mm containing 10 inner boxes with a total quantity of 6,500 pcs of the transducer.
- The total gross weight per carton is 12.7Kgs, while net weight is 7.2Kgs.