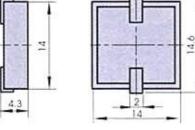

## **DIMENSIONS: (Unit: mm)**

SFM-TERMINAL VERSION

RECOMMENDED SMD FOOT PATTERN

| ELECTRICAL SPECIFICATIONS :    |                                                 |
|--------------------------------|-------------------------------------------------|
| Model No.                      | SFM-1440                                        |
| Min. Sound Pressure Level (dB) | 75 /4.0kHz /5V <sub>P-P</sub> Square Wave /10cm |
| Capacitance at 1000Hz (nF)     | 10 ± 30%                                        |
| Allowable Input Voltage (VP-P) | 20                                              |
| Max. Consumption (mA)          | 2 /4.0kHz /5V <sub>P-P</sub> Square Wave        |
| Resonant Frequency (kHz)       | 4.0 ± 0.3                                       |
| Operating Temperature (°C)     | -20 ~ +85                                       |
| Case Material/Colour           | PPS/Black                                       |
| Weight (g)                     | 1.1                                             |
| PACKING INFORMATION:           |                                                 |
| Packing                        | 10000 pcs per export carton                     |
| Carton Size                    | 50.5 X 29 X 16 cm                               |
| G. Weight                      | 16.4 kgs                                        |
| N. Weight                      | 11 kgs                                          |
| N. Weight                      | 11 kgs                                          |