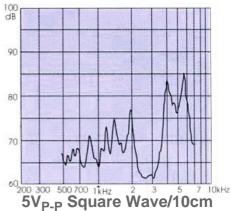

## **DIMENSIONS: (Unit: mm)**

SFM-TERMINAL VERSION

RECOMMENDED SMD FOOT PATTERN

| ELECTRICAL SPECIFICATIONS :    |                                                 |
|--------------------------------|-------------------------------------------------|
| Model No.                      | SFM-1440                                        |
| Min. Sound Pressure Level (dB) | 75 /4.0kHz /5V <sub>P-P</sub> Square Wave /10cm |
| Capacitance at 1000Hz (nF)     | 10 ± 30%                                        |
| Allowable Input Voltage (VP-P) | 20                                              |
| Max. Consumption (mA)          | 2 /4.0kHz /5V <sub>P-P</sub> Square Wave        |
| Resonant Frequency (kHz)       | 4.0 ± 0.3                                       |
| Operating Temperature (°C)     | -20 ~ +85                                       |
| Case Material/Colour           | PPS/Black                                       |
| Weight (g)                     | 1.1                                             |
| PACKING INFORMATION:           |                                                 |
| Packing                        | 10000 pcs per export carton                     |
| Carton Size                    | 50.5 X 29 X 16 cm                               |
| G. Weight                      | 16.4 kgs                                        |
| N. Weight                      | 11 kgs                                          |
| N. Weight                      | 11 kgs                                          |