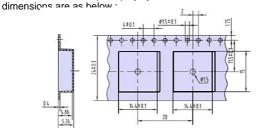

## **DIMENSIONS: (Unit: mm)**

SFM-TERMINAL VERSION

RECOMMENDED SMD FOOT PATTERN

| ELECTRICAL SPECIFICATIONS :    |                                                 |
|--------------------------------|-------------------------------------------------|
| Model No.                      | SFM-1440                                        |
| Min. Sound Pressure Level (dB) | 75 /4.0kHz /5V <sub>P-P</sub> Square Wave /10cm |
| Capacitance at 1000Hz (nF)     | 10 ± 30%                                        |
| Allowable Input Voltage (VP-P) | 20                                              |
| Max. Consumption (mA)          | 2 /4.0kHz /5V <sub>P-P</sub> Square Wave        |
| Resonant Frequency (kHz)       | 4.0 ± 0.3                                       |
| Operating Temperature (°C)     | -20 ~ +85                                       |
| Case Material/Colour           | PPS/Black                                       |
| Weight (g)                     | 1.1                                             |
| PACKING INFORMATION:           |                                                 |
| Packing                        | 10000 pcs per export carton                     |
| Carton Size                    | 50.5 X 29 X 16 cm                               |
| G. Weight                      | 16.4 kgs                                        |
| N. Weight                      | 11 kgs                                          |
| N. Weight                      | 11 kgs                                          |