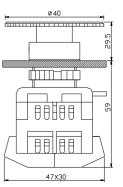

## 3SA12

Арматура управления серии 3SA12 предназначены для оперативного управления пускателями и реле. Все изделия состоят из двух узлов - быстросъемной головки и контактного модуля. Контактная группа черного цвета замыкающая (N/O), коричневого - размыкающая (N/C). Устанавливают изделия в стандартные отверстия диаметром 22 мм на жесткой металлической панели, защищенной от прямых солнечных лучей, попадания струй дождя и химических реагентов. Для предотвращения попадания жидкости внутрь механизма все изделия снабжены резиновыми уплотнительными кольцами. Подключение подводящих проводников производят через винтовые зажимы с тарельчатыми шайбами.