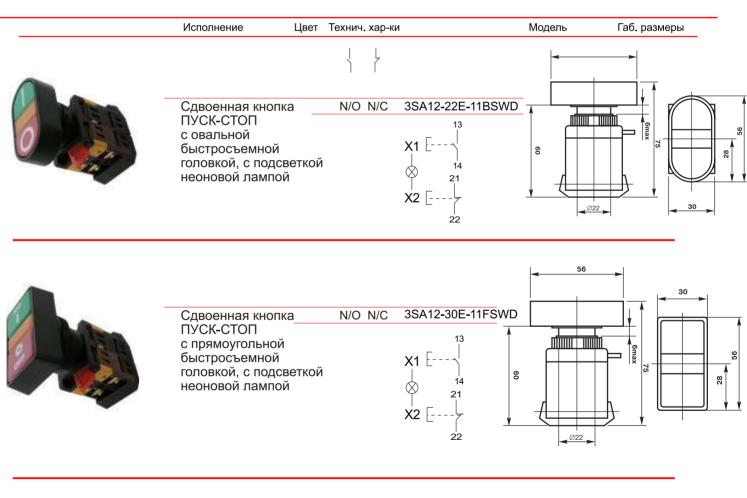

## 3SA12

Арматура управления серии 3SA12 предназначены для оперативного управления пускателями и реле. Все изделия состоят из двух узлов - быстросъемной головки и контактного модуля. Контактная группа черного цвета замыкающая (N/O), коричневого - размыкающая (N/C). Устанавливают изделия в стандартные отверстия диаметром 22 мм на жесткой металлической панели, защищенной от прямых солнечных лучей, попадания струй дождя и химических реагентов. Для предотвращения попадания жидкости внутрь механизма все изделия снабжены резиновыми уплотнительными кольцами. Подключение подводящих проводников производят через винтовые зажимы с тарельчатыми шайбами.