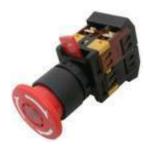

кнопка активной сигнализации с фиксацией при нажатии и повороте по часовой стрелке