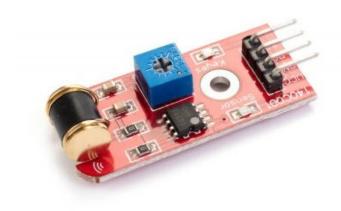

## **KEYES 801S Vibration Sensor Module**

Main chip: LM393, vibration probe

Working voltage: DC 3-5V

Main features:

- 1. with signal output indicator;
- 2. with analog output and TTL level signal output;
- 3. high level is for valid signal output, indicator light is off;
- 4. adjustable sensitivity (fine adjustment);
- 5. wide range of vibration detection, non-directional;
- 6. with mounting holes, flexible and convenient installation of hardware.

  Application: used in burglar alarm, electronic lock, mechanical equipment vibration detection, vibration detecting occasions such as bull 's-eye count in the shooting range test;