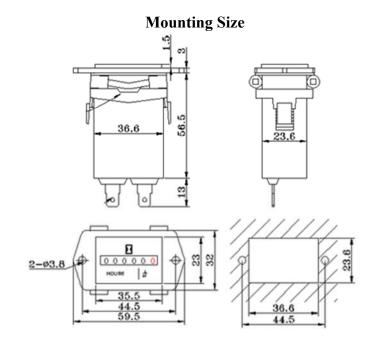

## **SH-713 Electronic Mechanical Counter**

## **Description:**

SH series of quartz-enclosed electronic timer, innovative structure, size, high accuracy, reliable performance, long life and adapt to the environment - and low prices, user-friendly. It is most appropriate for Standard Industrial timing, is widely used in engineering machinery, construction vehicles, farm machinery, generators, kilns, pumps, traffic, cranes, cars and other types of fees and the actual working hours of tracking and monitoring the performance of sophisticated equipment maintenance cycles to provide scientific basis.