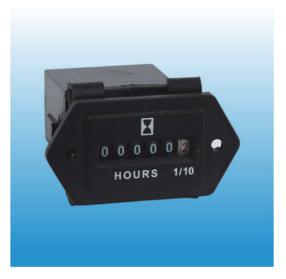

## **SH-713 Electronic Mechanical Counter**

## **Description:**

SH series of quartz-enclosed electronic timer, innovative structure, size, high accuracy, reliable performance, long life and adapt to the environment - and low prices, user-friendly. It is most appropriate for Standard Industrial timing, is widely used in engineering machinery, construction vehicles, farm machinery, generators, kilns, pumps, traffic, cranes, cars and other types of fees and the actual working hours of tracking and monitoring the performance of sophisticated equipment maintenance cycles to provide scientific basis.