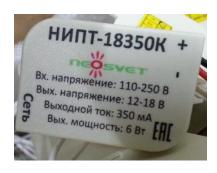

| Part Number       | НИПТ-18350K                                                                                                                                                                                                                                                                                                                                                                    |                                  |
|-------------------|--------------------------------------------------------------------------------------------------------------------------------------------------------------------------------------------------------------------------------------------------------------------------------------------------------------------------------------------------------------------------------|----------------------------------|
| Output            | Output Voltage Range                                                                                                                                                                                                                                                                                                                                                           | 12-18VDC                         |
|                   | Output Current                                                                                                                                                                                                                                                                                                                                                                 | 350mA                            |
|                   | Type Output Power                                                                                                                                                                                                                                                                                                                                                              | 6 W                              |
|                   | Constant Current<br>Precision                                                                                                                                                                                                                                                                                                                                                  | ±3%                              |
| Input             | Input Voltage Range                                                                                                                                                                                                                                                                                                                                                            | 110 ~ 250VAC @ 50/60Hz           |
|                   | Power Factor                                                                                                                                                                                                                                                                                                                                                                   |                                  |
|                   | Effici <mark>enc</mark> y                                                                                                                                                                                                                                                                                                                                                      | ≥72.0%                           |
| Protection        | Over Load Protection                                                                                                                                                                                                                                                                                                                                                           | +10% rated load                  |
|                   | Over Voltage Protection                                                                                                                                                                                                                                                                                                                                                        | 115% ~ 135% rated output voltage |
|                   | Short Circuit Protection                                                                                                                                                                                                                                                                                                                                                       | Auto-recovery                    |
| Environmental     | Operation Temperature                                                                                                                                                                                                                                                                                                                                                          | -20°C ~ +50°C                    |
| IP                |                                                                                                                                                                                                                                                                                                                                                                                | 21                               |
| Dimension(mm)     |                                                                                                                                                                                                                                                                                                                                                                                | 40x28x22                         |
| Application Field |                                                                                                                                                                                                                                                                                                                                                                                | Bulb Lamp / others               |
| Note              | <ol> <li>All parameters NOT specially mentioned are measured at 230VAC input, Rated load and 25°C of ambient temperature.</li> <li>Ripple &amp; noise are measured at 20MHz of bandwidth by suing a 12" twisted pair-wire terminated with a 0.1uf &amp; 47uf parallel capacitor.</li> <li>Tolerance: includes set up tolerance, the regulation and load regulation.</li> </ol> |                                  |