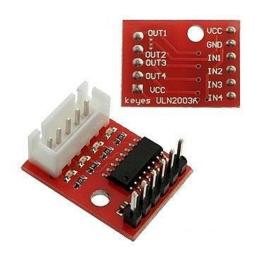

## Red 5 Line Phase Stepper Motor

- 1. PCB board size: 23\*17\*9mm
- 2 patch process, LED status display
- 3 compact size, sophisticated technology
- 4 instructions: use ULN2003 high power Darlington chip to drive stepper motor driver; B, C, A, D LEDs indicate the state of the working four-phase stepper motor; set with the standard interface of stepping motor which can be directly inserted in the use; with diameter 3mm screw hole to make assembly fixing convenient.

## Interface Description:

VCC and GND power input is range from 5 to 24V; IN1-IN4 corresponding test program 51 microcontroller PO. 0-PO. 3

Delivery list:

1. ULN2003 Module x1